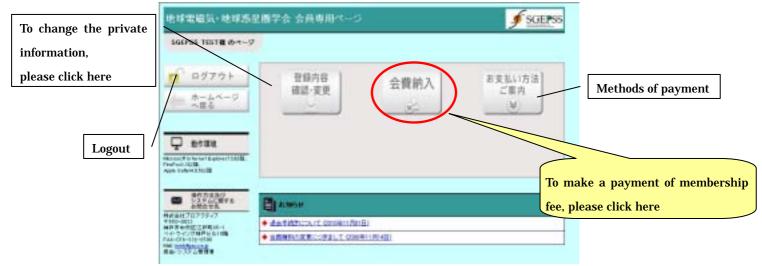

4. Page for payment by credit card

|                           |   | SGEPSS 地球電磁気・地球<br>形式加い手術                                                                                                                                                                          |                      |
|---------------------------|---|----------------------------------------------------------------------------------------------------------------------------------------------------------------------------------------------------|----------------------|
| Available<br>credit cards | ] | AL<br>わたいの見ま                                                                                                                                                                                       |                      |
|                           |   | またーージン理定やジンを用いると言葉が可能すうたと、オンラインたちもでけー<br>物能を入力していただきますといけ地震であたとかですいたします。なる、み<br>しただけます。<br>、、ジントカード市場からは「当と」と思いまず「日間やけき支払されておんは<br>ていたいたち、<br>VISA「Native Cent / American Expension (Desite / 300) | は女母ニは干燥のクレンショナカード部に利 |
|                           |   | た発虹(休園 かいひゅりカード                                                                                                                                                                                    |                      |