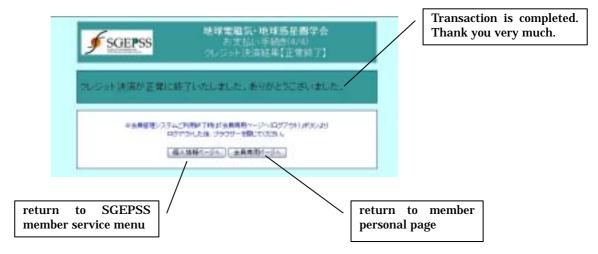

6. Page for the confirmation of payment. Please check the showing information and click.

7. Page for the inquiry of credit card transaction. Please wait.

8. Page for showing payment completed. Thank you.