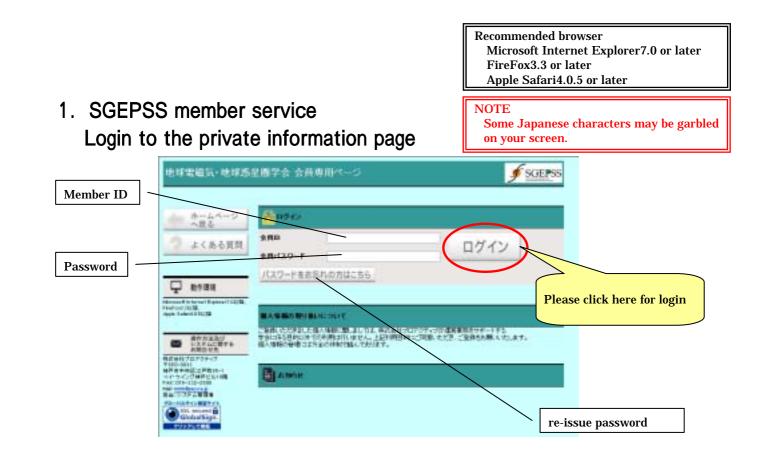

## 2. Member personal page

3. Page for making a payment of membership fee

| ● SGEPSS 地球電磁気・地球惑星層学会<br>あ支払いご請求展示■数               |                       |     |          |          |           |   |                       |
|-----------------------------------------------------|-----------------------|-----|----------|----------|-----------|---|-----------------------|
|                                                     |                       | 18  | 夹脚中状斑    | -94      |           | _ | Please click here for |
| 後が重要をシリックすると評価値を見ることができます。<br>マス金白は後程局が入金き編成した日付です。 |                       |     |          |          |           |   | credit card payment   |
| 3785                                                | RVE<br>ENVE           | Aut |          | suine.   | Auto      |   |                       |
| 1002985                                             | 2018/84/01<br>2018 年間 |     | 6.000 PH | うしらうかわーF | ALE SHARE | > |                       |