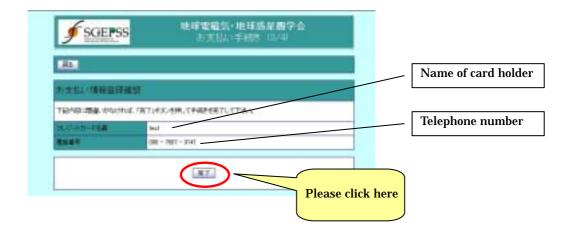

5. Page for the payment. Please enter your card information.

| Payment details | <b>SGEPSS</b>                           | 地球電磁気・地球路星間学会<br>お支払い手続き ロ/40                                                    |                            |
|-----------------|-----------------------------------------|----------------------------------------------------------------------------------|----------------------------|
|                 |                                         |                                                                                  |                            |
|                 | X                                       | 打击12.14500.                                                                      | (Tatal (Van)               |
|                 | 表面は、もただ時間は以下の後の                         | 77-                                                                              | Total (Yen)                |
|                 | And | MALL OF THE CARE OF THE                                                          | 1                          |
|                 | 半台會(正台灣(陽州))                            | 6.000 Fi + 6000 F                                                                |                            |
|                 | ######                                  | /                                                                                | Ŧ                          |
|                 | AREA                                    | -3L/0+2-F 7.001 WP 0.000 P                                                       | Credit card number         |
|                 |                                         | あ史はい情報の大力                                                                        |                            |
|                 |                                         | FETTERSTAN, TYR.                                                                 | Exp. date<br>(month, year) |
|                 | 25054.0+F886888.000                     | (月1)[11][12] (年)(25][12]<br>(255)(25)-FOTTE 第101日第10日第11日年11日年155                |                            |
|                 |                                         | ST<br>REFORMENCEMENTELTTAL<br>RETERTION                                          | Name of card holder        |
|                 | -                                       | 000 - WEF - MER<br>eb-filleriktiger                                              |                            |
|                 | 0-47913                                 | enconflue on p                                                                   | Telephone number           |
|                 |                                         | 1時まで王使用的な、中川東三市に毎日が当れることが当めるか。<br>それまもして下る市外市のブロバイビープクをつなり目出ははできまないが、中日<br>と思って、 | E-mail address             |
|                 |                                         | Please of the france of the form                                                 | lick here                  |